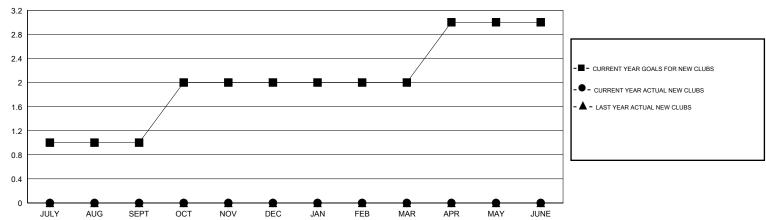

## GMT: ED LECIUS LOCATION MARYLAND GMT CA 1

| Clubs                 |                  |           |                  |                  | Members               |                    |                                     |                    |                  |
|-----------------------|------------------|-----------|------------------|------------------|-----------------------|--------------------|-------------------------------------|--------------------|------------------|
| RESULTS FOR 2016-2017 |                  |           |                  |                  | RESULTS FOR 2016-2017 |                    |                                     |                    |                  |
| QUARTER               | NEW CLUB<br>GOAL | NEW CLUBS | DROPPED<br>CLUBS | NET<br>GAIN/LOSS | QUARTER               | NEW MEMBER<br>GOAL | CHARTER AND<br>NEW MEMBERS<br>ADDED | DROPPED<br>MEMBERS | NET<br>GAIN/LOSS |
| JULY/AUG/SEPT         | 1                | 0         | 0                | 0                | JULY/AUG/SEPT         | 35                 | 33                                  | 55                 | -22              |
| OCT/NOV/DEC           | 1                | 0         | 0                | 0                | OCT/NOV/DEC           | 20                 | 27                                  | 17                 | 10               |
| JAN/FEB/MAR           | 0                | 0         | 0                | 0                | JAN/FEB/MAR           | -10                | 0                                   | 0                  | 0                |
| APR/MAY/JUNE          | 1                | 0         | 0                | 0                | APR/MAY/JUNE          | -10                | 0                                   | 0                  | 0                |

### GOALS AND ACTUAL NEW CLUBS CUMULATIVE