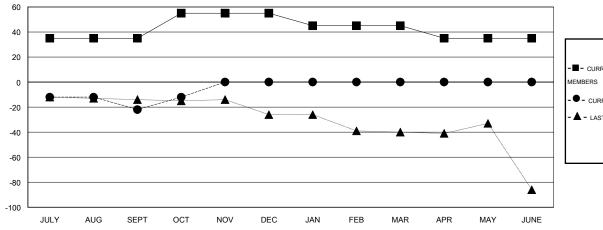

## GMT: ED LECIUS LOCATION MARYLAND GMT CA 1

| Clubs                 |                  |           |                  |                  | Members               |                    |                                     |                    |                  |
|-----------------------|------------------|-----------|------------------|------------------|-----------------------|--------------------|-------------------------------------|--------------------|------------------|
| RESULTS FOR 2016-2017 |                  |           |                  |                  | RESULTS FOR 2016-2017 |                    |                                     |                    |                  |
| QUARTER               | NEW CLUB<br>GOAL | NEW CLUBS | DROPPED<br>CLUBS | NET<br>GAIN/LOSS | QUARTER               | NEW MEMBER<br>GOAL | CHARTER AND<br>NEW MEMBERS<br>ADDED | DROPPED<br>MEMBERS | NET<br>GAIN/LOSS |
| JULY/AUG/SEPT         | 1                | 0         | 0                | 0                | JULY/AUG/SEPT         | 35                 | 33                                  | 55                 | -22              |
| OCT/NOV/DEC           | 1                | 0         | 0                | 0                | OCT/NOV/DEC           | 20                 | 27                                  | 17                 | 10               |
| JAN/FEB/MAR           | 0                | 0         | 0                | 0                | JAN/FEB/MAR           | -10                | 0                                   | 0                  | 0                |
| APR/MAY/JUNE          | 1                | 0         | 0                | 0                | APR/MAY/JUNE          | -10                | 0                                   | 0                  | 0                |

#### GOALS AND ACTUAL MEMBERS CUMULATIVE

| - CURRENT YEAR GOALS FOR NEW |  |
|------------------------------|--|
| MEMBERS                      |  |

- CURRENT YEAR ACTUAL MEMBERS

- ▲ - LAST YEAR ACTUAL MEMBERS